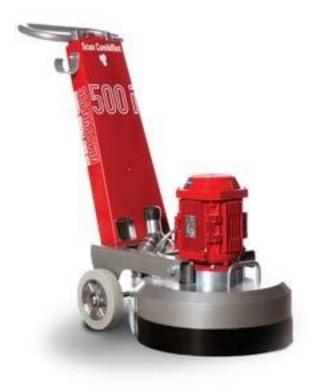

## SCAN COMBIFLEX 500i / 500PD

The Scan Combiflex 500i is a highly effective and powerful grinder despite its compact size. This single speed planetary machine is very reliable and simple to use. It is robust and works well for surface preparation work, such as rough grinding and coating removal.

Scan Combiflex 500i and Scan Combiflex 500PD features 100% steel construction, along with our patented flex head system for reduced vibration and smooth operation on rough surfaces. The result is a reliable machine with minimal maintenance requirements.