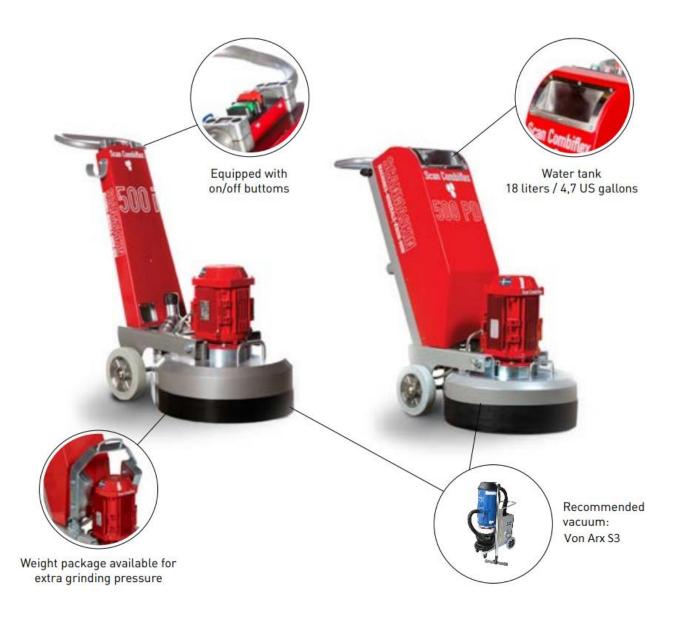

Scan Combiflex 500PD comes with a built-in water tank for wet grinding. This takes away the problem with external water supply. It is an efficient and strong machine for use when grinding concrete, stone and terrazzo. You can also use it for renovating, removing coatings and remove impurities from the surface. The Scan Combiflex 500PD is equipped with adjustable speed, this makes the machinework very well on all types of surfaces, such as concrete, stone and terrazzo.

An optional 22.5 kg / 50 lbs weight is also available for Scan Combiflex 500i and Scan Combiflex 500PD.

WEIGHT 150 kg (330 lbs) / 160 kg (353 lbs)