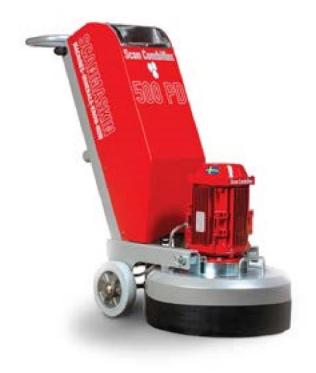

Scan Combiflex 500PD comes with a built-in water tank for wet grinding. This takes away the problem with external water supply. It is an efficient and strong machine for use when grinding concrete, stone and terrazzo. You can also use it for renovating, removing coatings and remove impurities from the surface. The Scan Combiflex 500PD is equipped with adjustable speed, this makes the machinework very well on all types of surfaces, such as concrete, stone and terrazzo.

Scan Combiflex 500i and Scan Combiflex 500PD features 100% steel construction, along with our patented flex head system for reduced vibration and smooth operation on rough surfaces. The result is a reliable machine with minimal maintenance requirements.